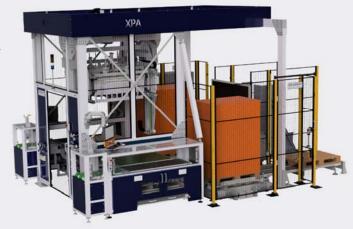

## **XPA 80 Doublestream Palletizer**

The double palletizer simultaneously palletizes 2 various product types loose, strapped or foil wrapped from 2 production lines.