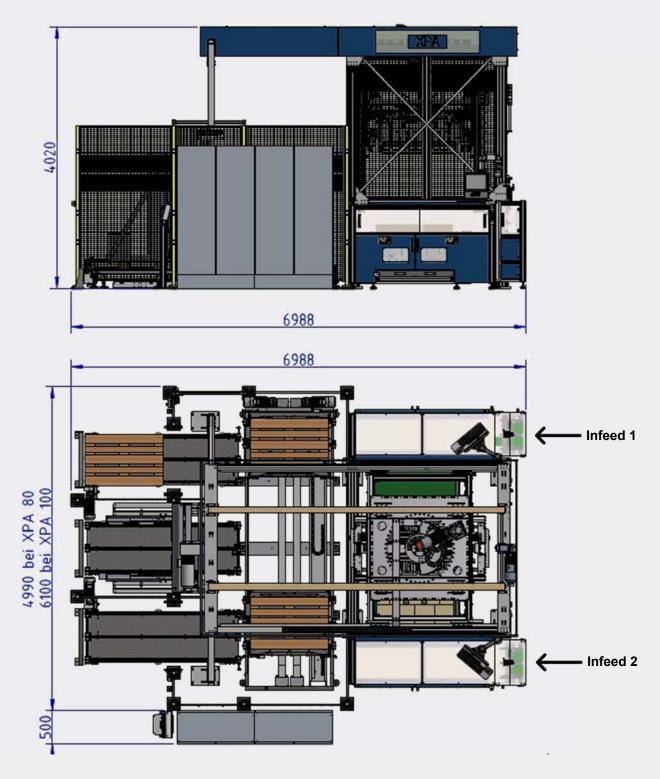

## **XPA 80 Doublestream Palletizer**

The double palletizer simultaneously palletizes 2 various product types loose, strapped or foil wrapped from 2 production lines.